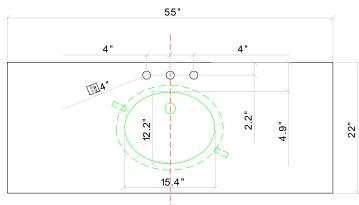

## **DIMENSIONS**

55"W × 22"D × 0.75"H

## **FEATURES**

- Italian carrara white marble countertop.
- Matching backsplash included.
- Countertop pre-drilled for 8 in. widespread faucets.
- One ceramic UPC certified under-mount oval sink.

### **TOP VIEW**