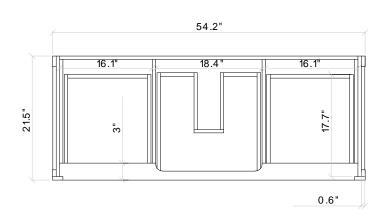

## **CABINET SIZE**

**MIRROR SIZE** 

54"W × 21.5"D × 34.5"H

54"W × 35"H

### **BACK VIEW**