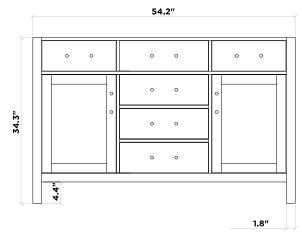

#### **FRONT VIEW**

## **CABINET SIZE**

**MIRROR SIZE** 

54"W × 21.5"D × 34.5"H

54"W × 35"H