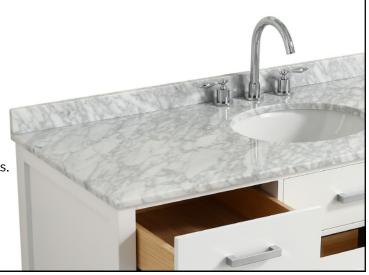

## **FEATURES**

- Italian carrara white marble countertop.
- Matching backsplash included.
- Countertop pre-drilled for 8 in. widespread faucets.
- One ceramic UPC certified under-mount oval sink.