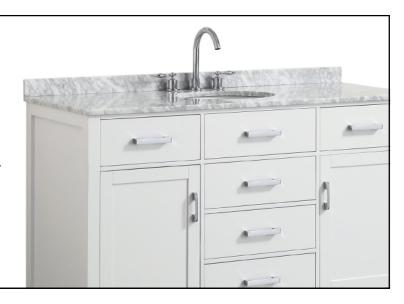

# **BASE CABINET**

## **CABINET SIZE**

**MIRROR SIZE** 

54"W × 21.5"D × 34.5"H

54"W × 35"H

#### **FEATURES**

- · Solid wood frame with MDF panels.
- Two soft-closing doors with adjustable hinges.
- Five soft-closing drawers with under-mount drawer glides.
- · Dove-tail construction drawer boxes.
- · Satin nickel finish hardware.
- Matching framed mirror included.