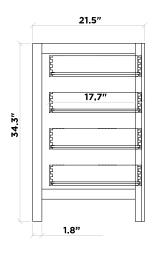

#### **SIDE VIEW**

## **CABINET SIZE**

**MIRROR SIZE** 

54"W × 21.5"D × 34.5"H

54"W × 35"H