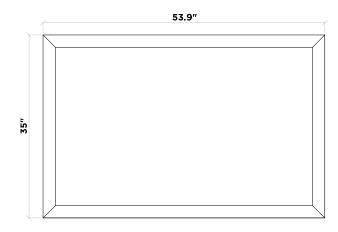

## **CABINET SIZE**

**MIRROR SIZE** 

54"W × 21.5"D × 34.5"H

54"W × 35"H

#### **MIRROR VIEW**

PRODUCT SPECIFICATION

**BELMONT DECOR** 

©Atlas International, Inc. | 11-10-2017