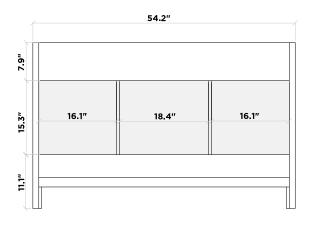

### **BACK VIEW**

## **CABINET SIZE**

**MIRROR SIZE** 

54"W × 21.5"D × 34.5"H

54"W × 35"H