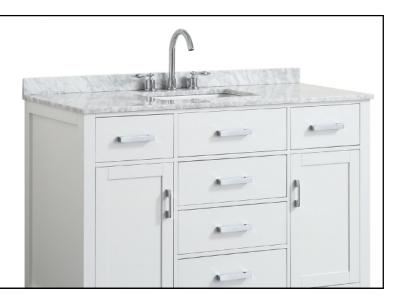

# **COUNTERTOP**

## **DIMENSIONS**

49"W × 22"D × 0.75"H

## **FEATURES**

- Italian carrara white marble countertop.
- Matching backsplash included.
- Countertop pre-drilled for 8 in. widespread faucets.
- One ceramic UPC certified under-mount rectangular sink.