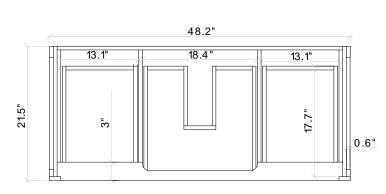

# **BASE CABINET**

## **CABINET SIZE**

## **MIRROR SIZE**

48"W × 21.5"D × 34.5"H

42"W × 35"H

### **FEATURES**

- · Solid wood frame with MDF panels.
- Two soft-closing doors with adjustable hinges.
- Five soft-closing drawers with under-mount drawer glides.
- Dove-tail construction drawer boxes.
- · Satin nickel finish hardware.
- Matching framed mirror included.



### **FRONT VIEW**



### **BACK VIEW**



### SIDE VIEW



# MIRROR VIEW



# **COUNTERTOP**

## **DIMENSIONS**

49"W × 22"D × 0.75"H

## **FEATURES**

- Italian carrara white marble countertop.
- Matching backsplash included.
- Countertop pre-drilled for 8 in. widespread faucets.
- One ceramic UPC certified under-mount rectangular sink.



### **TOP VIEW**





### **BACKSPLASH**