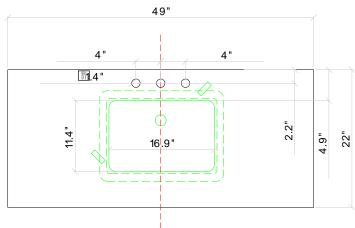

# **BASE CABINET**

## **CABINET SIZE**

## **MIRROR SIZE**

48"W × 21.5"D × 34.5"H

42"W × 35"H

### **FEATURES**

- · Solid wood frame with MDF panels.
- Two soft-closing doors with adjustable hinges.
- Five soft-closing drawers with under-mount drawer glides.
- Dove-tail construction drawer boxes.
- · Satin nickel finish hardware.
- Matching framed mirror included.



### **FRONT VIEW**



### **BACK VIEW**



### SIDE VIEW



# MIRROR VIEW



# **COUNTERTOP**

## **DIMENSIONS**

49"W × 22"D × 0.75"H

## **FEATURES**

- Italian carrara white marble countertop.
- Matching backsplash included.
- Countertop pre-drilled for 8 in. widespread faucets.
- One ceramic UPC certified under-mount rectangular sink.



### **TOP VIEW**





### **BACKSPLASH**