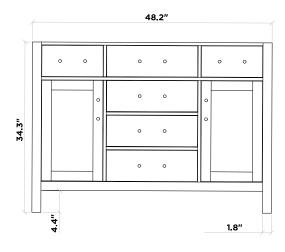

# **BASE CABINET**

## **CABINET SIZE**

## **MIRROR SIZE**

48"W × 21.5"D × 34.5"H

42"W × 35"H

### **FEATURES**

- · Solid wood frame with MDF panels.
- Two soft-closing doors with adjustable hinges.
- Five soft-closing drawers with under-mount drawer glides.
- Dove-tail construction drawer boxes.
- · Satin nickel finish hardware.
- Matching framed mirror included.



### **FRONT VIEW**



### **BACK VIEW**



### SIDE VIEW



# MIRROR VIEW



# **COUNTERTOP**

## **DIMENSIONS**

49"W × 22"D × 0.75"H

## **FEATURES**

- Italian carrara white marble countertop.
- Matching backsplash included.
- Countertop pre-drilled for 8 in. widespread faucets.
- One ceramic UPC certified under-mount rectangular sink.



### **TOP VIEW**





### **BACKSPLASH**