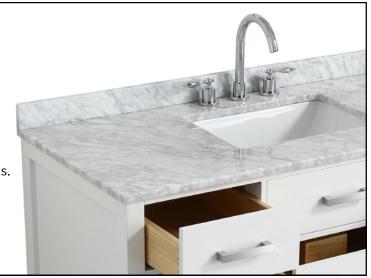

### **FEATURES**

- · Solid wood frame with MDF panels.
- Two soft-closing doors with adjustable hinges.
- Five soft-closing drawers with under-mount drawer glides.
- Dove-tail construction drawer boxes.
- · Satin nickel finish hardware.
- Matching framed mirror included.

## **FEATURES**

- Italian carrara white marble countertop.
- Matching backsplash included.
- Countertop pre-drilled for 8 in. widespread faucets.
- One ceramic UPC certified under-mount rectangular sink.