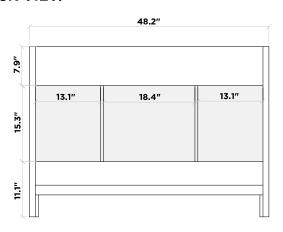

# **BASE CABINET**

## **CABINET SIZE**

## **MIRROR SIZE**

48"W × 21.5"D × 34.5"H

42"W × 35"H

### **FEATURES**

- · Solid wood frame with MDF panels.
- Two soft-closing doors with adjustable hinges.
- Five soft-closing drawers with under-mount drawer glides.
- Dove-tail construction drawer boxes.
- · Satin nickel finish hardware.
- Matching framed mirror included.



### **FRONT VIEW**



### **BACK VIEW**



### SIDE VIEW



# MIRROR VIEW



# **COUNTERTOP**

## **DIMENSIONS**

49"W × 22"D × 0.75"H

## **FEATURES**

- Italian carrara white marble countertop.
- Matching backsplash included.
- Countertop pre-drilled for 8 in. widespread faucets.
- One ceramic UPC certified under-mount rectangular sink.



### **TOP VIEW**





### **BACKSPLASH**