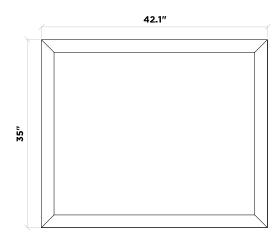

# **BASE CABINET**

## **CABINET SIZE**

## **MIRROR SIZE**

48"W × 21.5"D × 34.5"H

42"W × 35"H

### **FEATURES**

- · Solid wood frame with MDF panels.
- Two soft-closing doors with adjustable hinges.
- Five soft-closing drawers with under-mount drawer glides.
- Dove-tail construction drawer boxes.
- · Satin nickel finish hardware.
- Matching framed mirror included.



### **FRONT VIEW**



### **BACK VIEW**



### SIDE VIEW



# MIRROR VIEW



# **COUNTERTOP**

## **DIMENSIONS**

49"W × 22"D × 0.75"H

## **FEATURES**

- Italian carrara white marble countertop.
- Matching backsplash included.
- Countertop pre-drilled for 8 in. widespread faucets.
- One ceramic UPC certified under-mount rectangular sink.



### **TOP VIEW**





### **BACKSPLASH**