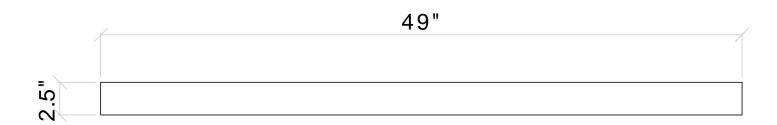

# **BASE CABINET**

## **CABINET SIZE**

## **MIRROR SIZE**

48"W × 21.5"D × 34.5"H

42"W × 35"H

### **FEATURES**

- · Solid wood frame with MDF panels.
- Two soft-closing doors with adjustable hinges.
- Five soft-closing drawers with under-mount drawer glides.
- Dove-tail construction drawer boxes.
- · Satin nickel finish hardware.
- Matching framed mirror included.



### **FRONT VIEW**



### **BACK VIEW**



### SIDE VIEW



# MIRROR VIEW



# **COUNTERTOP**

## **DIMENSIONS**

49"W × 22"D × 0.75"H

## **FEATURES**

- Italian carrara white marble countertop.
- Matching backsplash included.
- Countertop pre-drilled for 8 in. widespread faucets.
- One ceramic UPC certified under-mount rectangular sink.



### **TOP VIEW**





### **BACKSPLASH**