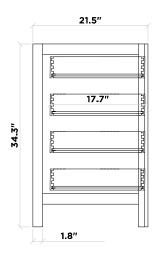

# **BASE CABINET**

## **CABINET SIZE**

## **MIRROR SIZE**

48"W × 21.5"D × 34.5"H

42"W × 35"H

### **FEATURES**

- · Solid wood frame with MDF panels.
- Two soft-closing doors with adjustable hinges.
- Five soft-closing drawers with under-mount drawer glides.
- Dove-tail construction drawer boxes.
- · Satin nickel finish hardware.
- Matching framed mirror included.



### **FRONT VIEW**



### **BACK VIEW**



### SIDE VIEW



# MIRROR VIEW



# **COUNTERTOP**

## **DIMENSIONS**

49"W × 22"D × 0.75"H

## **FEATURES**

- Italian carrara white marble countertop.
- Matching backsplash included.
- Countertop pre-drilled for 8 in. widespread faucets.
- One ceramic UPC certified under-mount rectangular sink.



### **TOP VIEW**





### **BACKSPLASH**