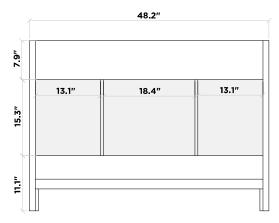

# BELMONT Décor

# Hampton 49" Single Oval Sink Vanity Set HAMP-049S

# **BASE CABINET**

CABINET SIZE

48"W × 21.5"D × 34.5"H

**MIRROR SIZE** 42"W × 35"H

### FEATURES

- Solid wood frame with MDF panels.
- Two soft-closing doors with adjustable hinges.
- Five soft-closing drawers with under-mount drawer glides.
- Dove-tail construction drawer boxes.
- Satin nickel finish hardware.
- Matching framed mirror included.

### **FRONT VIEW**



#### SIDE VIEW





### **BACK VIEW**



### **MIRROR VIEW**



# BELMONT Décor

# Hampton 49" Single Oval Sink Vanity Set HAMP-049S

# COUNTERTOP

## DIMENSIONS

49"W × 22"D × 0.75"H

## FEATURES

- Italian carrara white marble countertop.
- Matching backsplash included.
- Countertop pre-drilled for 8 in. widespread faucets.
- One ceramic UPC certified under-mount oval sink.



### TOP VIEW





### BACKSPLASH

49" [5]