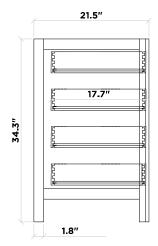

# **BASE CABINET**

CABINET SIZE

48"W × 21.5"D × 34.5"H

**MIRROR SIZE** 42"W × 35"H

#### SIDE VIEW