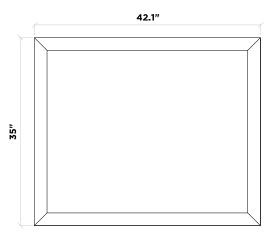

# **BASE CABINET**

CABINET SIZE

48"W × 21.5"D × 34.5"H

**MIRROR SIZE** 42"W × 35"H

### **MIRROR VIEW**