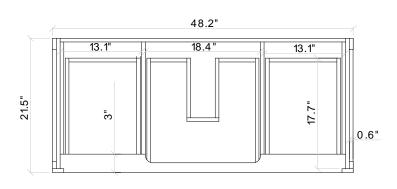

# **BASE CABINET**

CABINET SIZE

48"W × 21.5"D × 34.5"H

**MIRROR SIZE** 42"W × 35"H

### **FRONT VIEW**

#### SIDE VIEW

### **BACK VIEW**