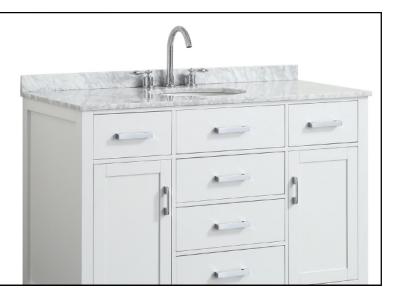

# Hampton 49" Single Oval Sink Vanity Set HAMP-049S

# COUNTERTOP

## FEATURES

- Italian carrara white marble countertop.
- Matching backsplash included.
- Countertop pre-drilled for 8 in. widespread faucets.
- One ceramic UPC certified under-mount oval sink.