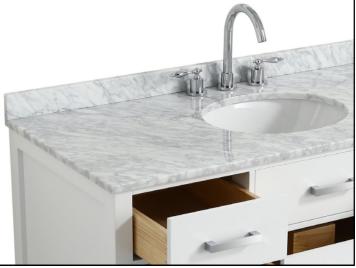

# COUNTERTOP

## DIMENSIONS

49"W × 22"D × 0.75"H

## FEATURES

- Italian carrara white marble countertop.
- Matching backsplash included.
- Countertop pre-drilled for 8 in. widespread faucets.
- One ceramic UPC certified under-mount oval sink.