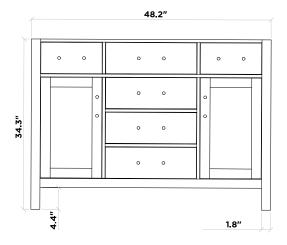

# **BASE CABINET**

CABINET SIZE

48"W × 21.5"D × 34.5"H

**MIRROR SIZE** 42"W × 35"H

### **FRONT VIEW**

### FEATURES

- Solid wood frame with MDF panels.
- Two soft-closing doors with adjustable hinges.
- Five soft-closing drawers with under-mount drawer glides.
- Dove-tail construction drawer boxes.
- Satin nickel finish hardware.
- Matching framed mirror included.