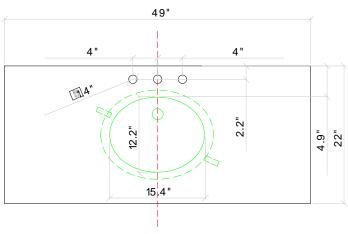

# COUNTERTOP

## DIMENSIONS

49"W × 22"D × 0.75"H

## FEATURES

- Italian carrara white marble countertop.
- Matching backsplash included.
- Countertop pre-drilled for 8 in. widespread faucets.
- One ceramic UPC certified under-mount oval sink.

### TOP VIEW