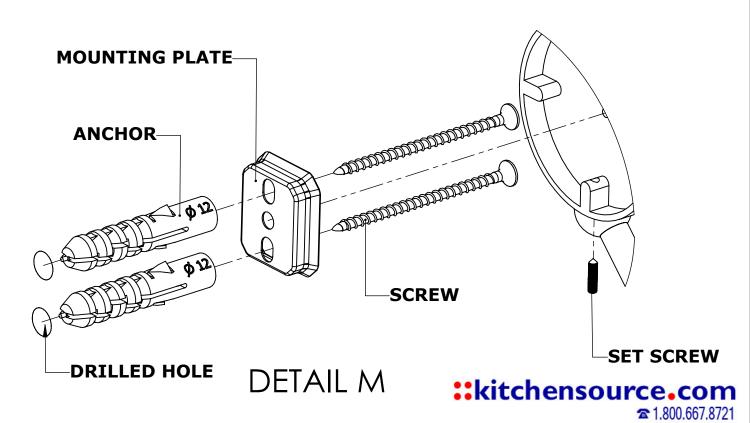

#### Step 1: Drill holes in Wall for screw anchors and attach Mounting Plate to Wall

Determine your desired location for installation and make a mark for the location of the mounting plate. Remove mounting plate from backplate by loosening set screw in backplate as pictured below. Place center hole of mounting plate over mark made above. Make 2 marks where mounting screws will be placed as shown below. Drill hole at each of the marks. (You may substitute other style mounting anchors or screws if desired). Place anchors into the holes made. Place mounting plate over holes and secure to mounting surface using screws as shown below.