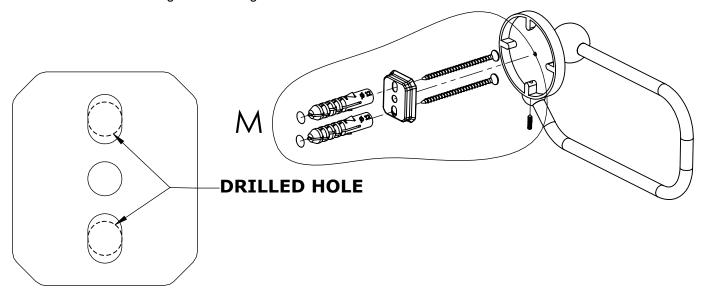

#### Step 1: Drill holes in Wall for screw anchors and attach Mounting Plate to Wall

Determine your desired location for installation and make a mark for the location of the mounting plate. Remove mounting plate from backplate by loosening set screw in backplate as pictured below. Place center hole of mounting plate over mark made above. Make 2 marks where mounting screws will be placed as shown below. Drill hole at each of the marks. (You may substitute other style mounting anchors or screws if desired). Place anchors into the holes made. Place mounting plate over holes and secure to mounting surface using screws as shown below.

### **PERSPECTIVE**

1024E