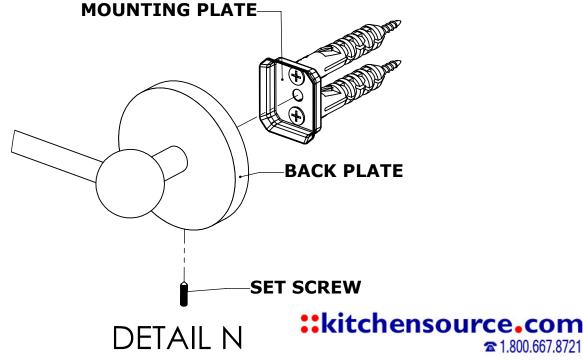

# **INSTALLATION INSTRUCTIONS**

**Step 2:** Attach Bracket to Mounting Plate.

Place bracket on mounting plate and secure by tightening set screw as shown below.