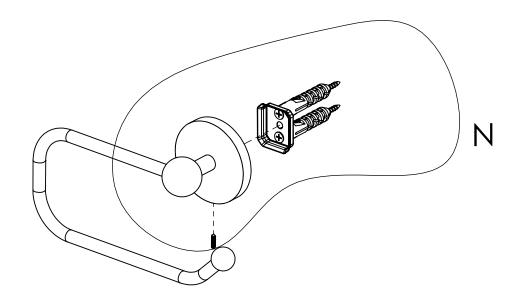

# **INSTALLATION INSTRUCTIONS**

**Step 2:** Attach Bracket to Mounting Plate.

Place bracket on mounting plate and secure by tightening set screw as shown below.

### **PERSPECTIVE**