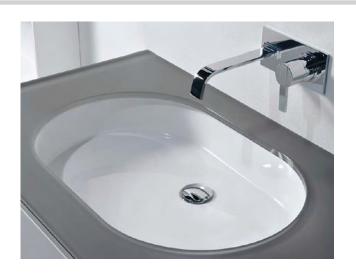

#### **FEATURES:**

- \* Sink Size: 21" x 15-" x 6-1/2"
- \* Material: Vitreous China
- \* For Under Counter Use
- \* With Overflow
- \* For Drains with Overflow
- \* For Use With Standard Pop Up Drain
- \* Warranty: One Year Limited Warranty
- \* Does Not Include Mounting Clips