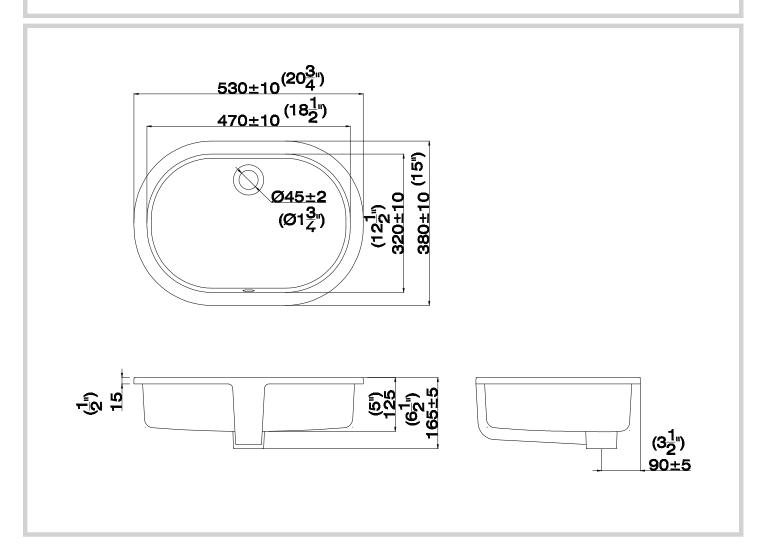

#### **FEATURES:**

- \* Sink Size: 21" x 15-" x 6-1/2"
- \* Material: Vitreous China
- \* For Under Counter Use
- \* With Overflow
- \* For Drains with Overflow
- \* For Use With Standard Pop Up Drain
- \* Warranty: One Year Limited Warranty
- \* Does Not Include Mounting Clips

### **JOB INFORMATION:**

Job Name \_\_\_\_\_\_

Date Specified \_\_\_\_\_\_

Contractor \_\_\_\_\_

Specifications and drawings provided on this sheet are for illustration only. Cantrio Koncepts will not be held responsible for cutouts made without the actual product or product template.

Dimensions may vary within industry standard tolerances. Cantrio Koncepts reserves the right to make changes without notice.