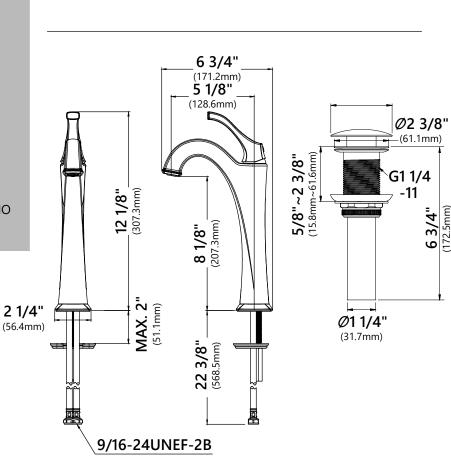

## Single Lever Vessel Bathroom Faucet

Faucet Dimensions Overall Height: 12 1/8" Overall Width: 2 1/4" Spout Height: 8 1/8" Spout Reach: 5 1/8"

#### Features

- Brass Body
- Lead Free Brass Waterway
- Flow Rate 1.2gpm (4.5L/min) @ 60 psi
- 25mm Ceramic Cartridge
- 29.5" Flexible Nylon Integrated Waterlines
- TPI of aerator in the Spout M18.5\*1
- Soft-touch Silicone Aerator
- Dome Shaped Screen Washer
- Ø1 1/4" Shank