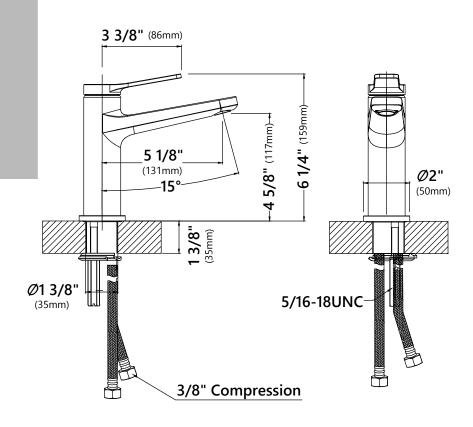

#### **Faucet Dimensions**

Overall Height: 6 1/4" Overall Width: 2" Spout Height: 4 5/8" Spout Reach: 5 1/8"

#### **Features**

- Basin Faucet
- Brass Body
- Lead Free Brass Waterway
- Flow Rate 1.2gpm (4.5L/min) @ 60 psi
- 25mm Ceramic Cartridge
- 23 5/8" Integrated Nylon Waterlines
- Adjustable Soft Touch Silicone Aerator
- Dome Shaped Screen Washer
- Connections 3/8"
- Max Deck Thickness: 1 1/2"
- TPI of Aerator M24\*1