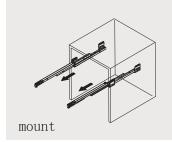

# **VIRTU**USA

#### INSTALLATION INSTRUCTIONS

### Confidentional : A

SKU:KD-60072

0UT24"

## SIZE:1808x550x850m

PROHIBIT COPY

- Prior to installatioplease check received items against the Packing List Please report any missing items to your local dealer immediately.
- Protect all surfaces from sharp objects, high heat sources, direct prolonged sunlight and chemical hazards.
- Professionalinstallation recommended.



#### PACKING LIST





## DRAWER SLIDER ATTACHMENT AND DETACHMENT











## INSTALLATION AND ADJUSTMENT OF HINGES



**::kitchensource.com** 



INSTALLATION **PROCESS** 



kitchensource.com