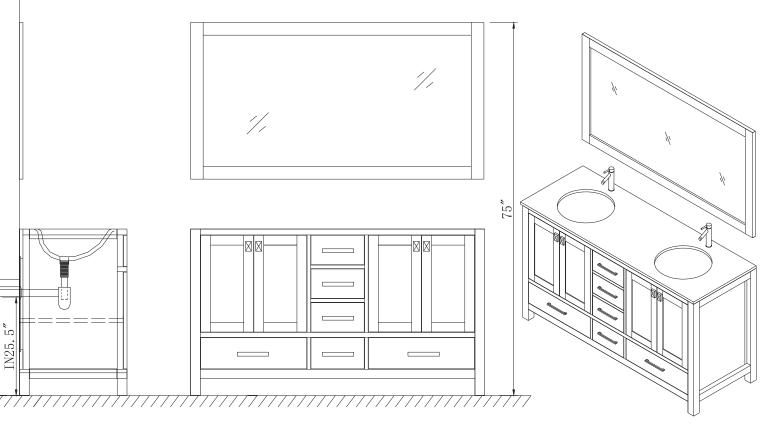

### Confidentional : A

SKU:KD-60072

0UT24"

## SIZE:1808x550x850m

PROHIBIT COPY

- Prior to installatioplease check received items against the Packing List Please report any missing items to your local dealer immediately.
- Protect all surfaces from sharp objects, high heat sources, direct prolonged sunlight and chemical hazards.
- Professionalinstallation recommended.