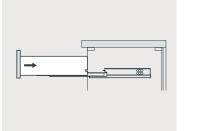

# **VIRTU**USA

#### INSTALLATION INSTRUCTIONS

### Confidentional : A

SKU:KD-60072

0UT24"

## SIZE:1808x550x850m

PROHIBIT COPY

- Prior to installatioplease check received items against the Packing List Please report any missing items to your local dealer immediately.
- Protect all surfaces from sharp objects, high heat sources, direct prolonged sunlight and chemical hazards.
- Professionalinstallation recommended.



#### PACKING LIST





## DRAWER SLIDER ATTACHMENT AND DETACHMENT











## INSTALLATION AND ADJUSTMENT OF HINGES



**::kitchensource.com** 



INSTALLATION **PROCESS** 



kitchensource.com