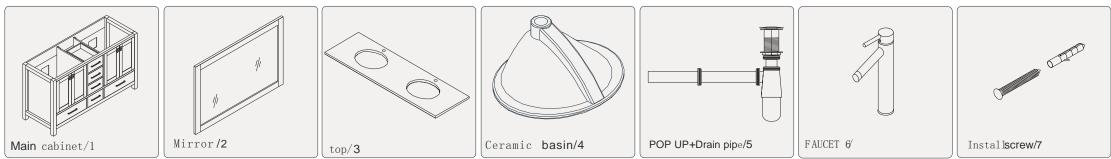

# **VIRTU**USA

#### INSTALLATION INSTRUCTIONS

### Confidentional : A

SKU:KD-60072

0UT24"

## SIZE:1808x550x850m

PROHIBIT COPY

- Prior to installatioplease check received items against the Packing List Please report any missing items to your local dealer immediately.
- Protect all surfaces from sharp objects, high heat sources, direct prolonged sunlight and chemical hazards.
- Professionalinstallation recommended.



#### PACKING LIST





## DRAWER SLIDER ATTACHMENT AND DETACHMENT











## INSTALLATION AND ADJUSTMENT OF HINGES



**::kitchensource.com** 



INSTALLATION **PROCESS** 



kitchensource.com