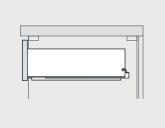

# **VIRTU**USA

#### INSTALLATION INSTRUCTIONS

### Confidentional : A

SKU:KD-60072

0UT24"

## SIZE:1808x550x850m

PROHIBIT COPY

- Prior to installatioplease check received items against the Packing List Please report any missing items to your local dealer immediately.
- Protect all surfaces from sharp objects, high heat sources, direct prolonged sunlight and chemical hazards.
- Professionalinstallation recommended.



#### PACKING LIST





## DRAWER SLIDER ATTACHMENT AND DETACHMENT











## INSTALLATION AND ADJUSTMENT OF HINGES



**::kitchensource.com** 



INSTALLATION **PROCESS** 



kitchensource.com