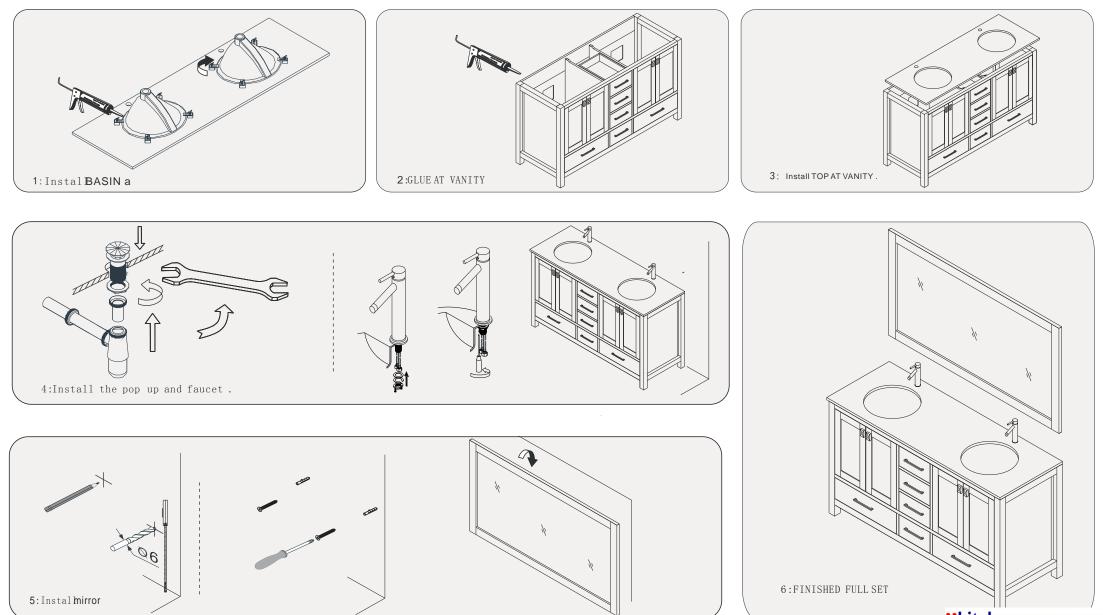

#### INSTALLATION INSTRUCTIONS

## SIZE:1808x550x850m

PROHIBIT COPY

- Prior to installatioplease check received items against the Packing List Please report any missing items to your local dealer immediately.
- Protect all surfaces from sharp objects, high heat sources, direct prolonged sunlight and chemical hazards.
- Professionalinstallation recommended.