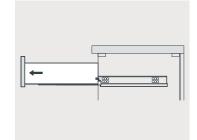

# **VIRTU**USA

#### INSTALLATION INSTRUCTIONS

### Confidentional : A

SKU:KD-60072

0UT24"

## SIZE:1808x550x850m

PROHIBIT COPY

- Prior to installatioplease check received items against the Packing List Please report any missing items to your local dealer immediately.
- Protect all surfaces from sharp objects, high heat sources, direct prolonged sunlight and chemical hazards.
- Professionalinstallation recommended.



#### PACKING LIST





## DRAWER SLIDER ATTACHMENT AND DETACHMENT











## INSTALLATION AND ADJUSTMENT OF HINGES



**::kitchensource.com** 



INSTALLATION **PROCESS** 



kitchensource.com