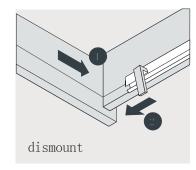

# **VIRTU**USA

#### INSTALLATION INSTRUCTIONS

### Confidentional : A

SKU:KD-60072

0UT24"

## SIZE:1808x550x850m

PROHIBIT COPY

- Prior to installatioplease check received items against the Packing List Please report any missing items to your local dealer immediately.
- Protect all surfaces from sharp objects, high heat sources, direct prolonged sunlight and chemical hazards.
- Professionalinstallation recommended.



#### PACKING LIST





## DRAWER SLIDER ATTACHMENT AND DETACHMENT











## INSTALLATION AND ADJUSTMENT OF HINGES



**::kitchensource.com** 



INSTALLATION **PROCESS** 



kitchensource.com