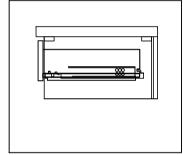

#### INSTALLATION INSTRUCTIONS

Confidentional : A

SKU: MD-423 SIZE:1206x453x810

PROHIBIT COPY

. Prior to installation please check received items against the Packing List Please report any missing items to your local dealer immediateloy.

.Protect all surfaces from sharp objects, high heat sources, direct prolonged sunlight and chemical hazards.

. Professional installation recommended.





### PACKING LIST

















#### INSTALLATION INSTRUCTIONS

Confidentional: A

SKU: MD-423

SIZE:1206x453x810

PROHIBIT COPY

# REQUIRED TOOLS













### DRAWER SLIDER ATTACHMENT AND DETACHMENT











# INSTALLATION AND ADJUSTION OF HINGE









### INSTALLATION INSTRUCTIONS

SIZE:1206x453x810

PROHIBIT COPY

Confidentional: A