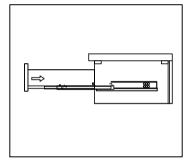

#### INSTALLATION INSTRUCTIONS

Confidentional : A

SKU: MD-423 SIZE:1206x453x810

PROHIBIT COPY

. Prior to installation please check received items against the Packing List Please report any missing items to your local dealer immediateloy.

.Protect all surfaces from sharp objects, high heat sources, direct prolonged sunlight and chemical hazards.

. Professional installation recommended.





### PACKING LIST

















#### INSTALLATION INSTRUCTIONS

Confidentional: A

SKU: MD-423

SIZE:1206x453x810

PROHIBIT COPY

# REQUIRED TOOLS













### DRAWER SLIDER ATTACHMENT AND DETACHMENT











# INSTALLATION AND ADJUSTION OF HINGE









### INSTALLATION INSTRUCTIONS

SIZE:1206x453x810

PROHIBIT COPY

Confidentional: A