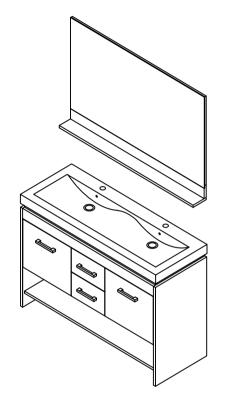

#### INSTALLATION INSTRUCTIONS

Confidentional : A

SKU: MD-423 SIZE:1206x453x810

PROHIBIT COPY

. Prior to installation please check received items against the Packing List Please report any missing items to your local dealer immediateloy.

### INSTALLATION INSTRUCTIONS

SIZE:1206x453x810

PROHIBIT COPY

Confidentional: A