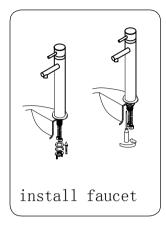

### INSTALLATION INSTRUCTIONS

SIZE:1206x453x810

PROHIBIT COPY

Confidentional: A