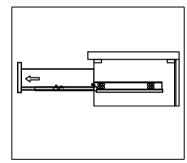

#### INSTALLATION INSTRUCTIONS

Confidentional : A

SKU: MD-423 SIZE:1206x453x810

PROHIBIT COPY

. Prior to installation please check received items against the Packing List Please report any missing items to your local dealer immediateloy.

.Protect all surfaces from sharp objects, high heat sources, direct prolonged sunlight and chemical hazards.

. Professional installation recommended.





### PACKING LIST

















#### INSTALLATION INSTRUCTIONS

Confidentional: A

SKU: MD-423

SIZE:1206x453x810

PROHIBIT COPY

# REQUIRED TOOLS













### DRAWER SLIDER ATTACHMENT AND DETACHMENT











# INSTALLATION AND ADJUSTION OF HINGE









### INSTALLATION INSTRUCTIONS

SIZE:1206x453x810

PROHIBIT COPY

Confidentional: A