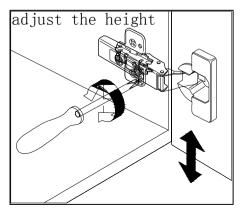

#### INSTALLATION INSTRUCTIONS

Confidentional : A

SKU: MD-423 SIZE:1206x453x810

PROHIBIT COPY

. Prior to installation please check received items against the Packing List Please report any missing items to your local dealer immediateloy.

.Protect all surfaces from sharp objects, high heat sources, direct prolonged sunlight and chemical hazards.

. Professional installation recommended.





### PACKING LIST

















#### INSTALLATION INSTRUCTIONS

Confidentional: A

SKU: MD-423

SIZE:1206x453x810

PROHIBIT COPY

# REQUIRED TOOLS













### DRAWER SLIDER ATTACHMENT AND DETACHMENT











# INSTALLATION AND ADJUSTION OF HINGE









### INSTALLATION INSTRUCTIONS

SIZE:1206x453x810

PROHIBIT COPY

Confidentional: A