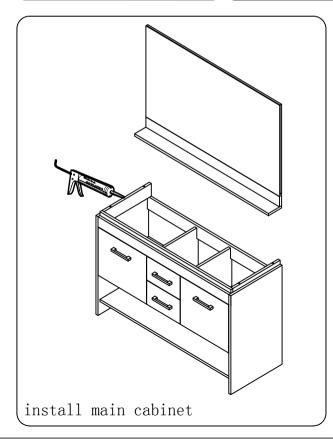

### INSTALLATION INSTRUCTIONS

SIZE:1206x453x810

PROHIBIT COPY

Confidentional: A