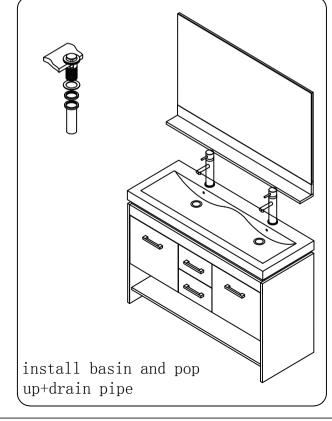

### INSTALLATION INSTRUCTIONS

SIZE:1206x453x810

PROHIBIT COPY

Confidentional: A