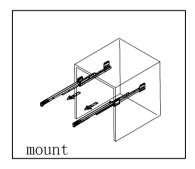

#### INSTALLATION INSTRUCTIONS

Confidentional : A

SKU: MD-423 SIZE:1206x453x810

PROHIBIT COPY

. Prior to installation please check received items against the Packing List Please report any missing items to your local dealer immediateloy.

.Protect all surfaces from sharp objects, high heat sources, direct prolonged sunlight and chemical hazards.

. Professional installation recommended.





### PACKING LIST

















#### INSTALLATION INSTRUCTIONS

Confidentional: A

SKU: MD-423

SIZE:1206x453x810

PROHIBIT COPY

# REQUIRED TOOLS













### DRAWER SLIDER ATTACHMENT AND DETACHMENT











# INSTALLATION AND ADJUSTION OF HINGE









### INSTALLATION INSTRUCTIONS

SIZE:1206x453x810

PROHIBIT COPY

Confidentional: A