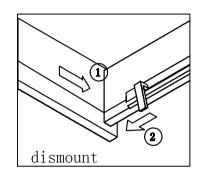

#### INSTALLATION INSTRUCTIONS

Confidentional : A

SKU: MD-423 SIZE:1206x453x810

PROHIBIT COPY

. Prior to installation please check received items against the Packing List Please report any missing items to your local dealer immediateloy.

.Protect all surfaces from sharp objects, high heat sources, direct prolonged sunlight and chemical hazards.

. Professional installation recommended.





### PACKING LIST

















#### INSTALLATION INSTRUCTIONS

Confidentional: A

SKU: MD-423

SIZE:1206x453x810

PROHIBIT COPY

# REQUIRED TOOLS













### DRAWER SLIDER ATTACHMENT AND DETACHMENT











# INSTALLATION AND ADJUSTION OF HINGE









### INSTALLATION INSTRUCTIONS

SIZE:1206x453x810

PROHIBIT COPY

Confidentional: A