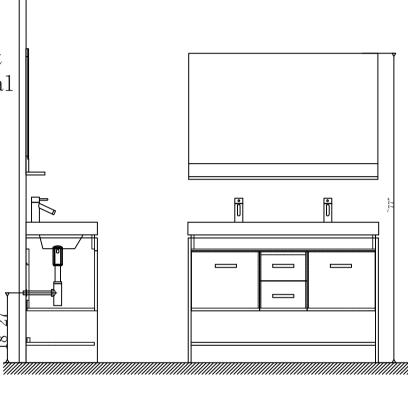

#### INSTALLATION INSTRUCTIONS

Confidentional : A

SKU: MD-423 SIZE:1206x453x810

PROHIBIT COPY

. Prior to installation please check received items against the Packing List Please report any missing items to your local dealer immediateloy.

### INSTALLATION INSTRUCTIONS

SIZE:1206x453x810

PROHIBIT COPY

Confidentional: A