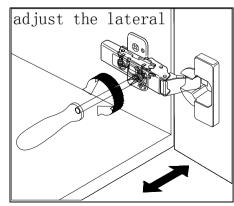

#### INSTALLATION INSTRUCTIONS

Confidentional : A

SKU: MD-423 SIZE:1206x453x810

PROHIBIT COPY

. Prior to installation please check received items against the Packing List Please report any missing items to your local dealer immediateloy.

.Protect all surfaces from sharp objects, high heat sources, direct prolonged sunlight and chemical hazards.

. Professional installation recommended.





### PACKING LIST

















#### INSTALLATION INSTRUCTIONS

Confidentional: A

SKU: MD-423

SIZE:1206x453x810

PROHIBIT COPY

# REQUIRED TOOLS













### DRAWER SLIDER ATTACHMENT AND DETACHMENT











# INSTALLATION AND ADJUSTION OF HINGE









### INSTALLATION INSTRUCTIONS

SIZE:1206x453x810

PROHIBIT COPY

Confidentional: A