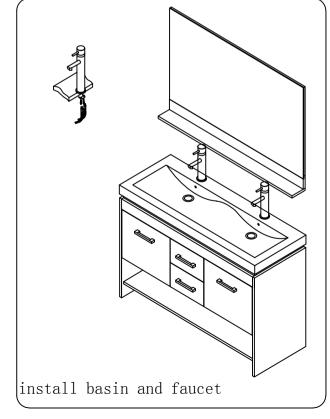

### INSTALLATION INSTRUCTIONS

SIZE:1206x453x810

PROHIBIT COPY

Confidentional: A